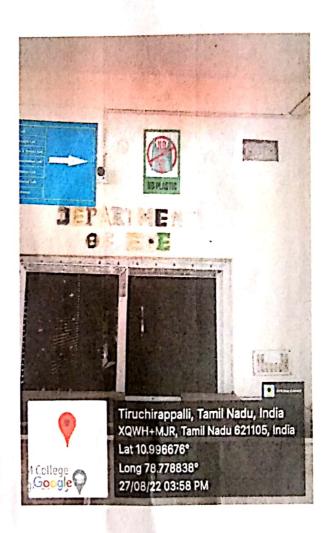

Siruganur, Trichy -621 105.

www.mamse.in

7.1.5 Green campus initiatives include:

BAN OF USE OF PLASTIC

(ACCREDITED BY NAAC)
(Approved by AICTE, New Delhi and Affiliated to Anna University, Chennai)

SIRUGANUR, TRICHY - 621 105

www.mamse.in

### **BAN ON USE OF PLASTIC**

(No Plastic boards at Main Block and Annexure Block)

PRINCIPAL
PRINCIPAL
M.A.M. SCHOOL OF ENGINEERING

SIRIGANUR, TIRUCHIRAPPALLI-621 105

Accredited by NAAC

Approved by AICTE, New Delhi; Affiliated to Anna University, Chennai