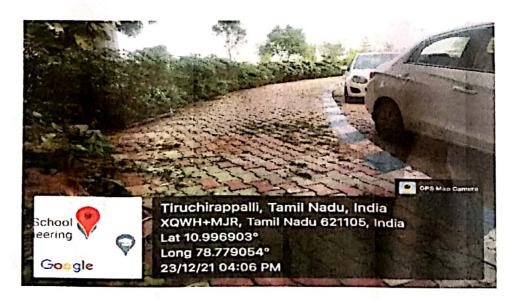

# PEDESTRIAN FRIENDLY PATHWAYS

(ACCREDITED BY NAAC)

(Approved by AICTE, New Delhi and Affiliated to Anna University, Chennai)

SIRUGANUR, TRICHY - 621 105

www.mamse.in

#### PEDESTRIAN FRIENDLY PATHWAYS

(Pedestrian friendly pathways in front of the main block)

PRINCIPAL

PRINCIPAL
M.A.M. SCHOOL OF ENGINEERING
SIRIGANUR, TIRUCHIRAPPALLI-621 105.

Accredited by NAAC

Approved by AICTE, New Delhi; Affiliated to Anna University, Chennai