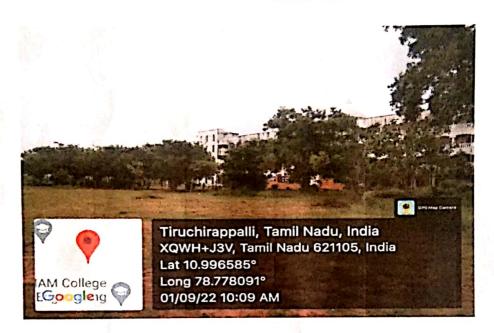

# LANDSCAPING WITH TREES AND PLANTS

(ACCREDITED BY NAAC)

(Approved by AICTE, New Delhi and Affiliated to Anna University, Chennai)

SIRUGANUR, TRICHY - 621 105

www.mamse.in

## LANDSCAPING WITH TREES AND PLANTS

(The Institution has plenty of trees and plants to keep the environment clean and to protect the health of all the students and staff.)

PRINCIPAL

PRINCIPAL

M.A.M. SCHOOL OF ENGINEERIN
SIRIGANUR, TIRUCHIRAPPALLIFO