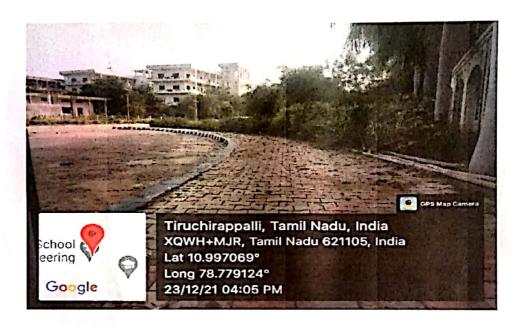

# PEDESTRIAN FRIENDLY PATHWAYS

(ACCREDITED BY NAAC)

(Approved by AICTE, New Delhi and Affiliated to Anna University, Chennai)

SIRUGANUR, TRICHY - 621 105

www.mamse.in

#### PEDESTRIAN FRIENDLY PATHWAYS

(Pedestrian friendly pathways in front of the main block)

PRINCIPAL

PRINCIPAL
M.A.M. SCHOOL OF ENGINEERING
SIRIGANUR, TIRUCHIRAPPALLI-621 105.

Accredited by NAAC

Approved by AICTE, New Delhi; Affiliated to Anna University, Chennai