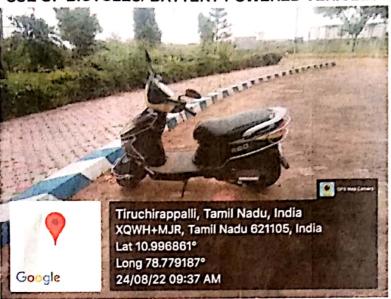

# USE OF BICYCLES/BATTERY POWERED VEHICLES

(ACCREDITED BY NAAC)

(Approved by AICTE, New Delhi and Affiliated to Anna University, Chennai)

SIRUGANUR, TRICHY - 621 105

www.mamse.in

#### **USE OF BICYCLES/ BATTERY POWERED VEHICLES**

(Students and staff in the surrounding villages prefer battery powered vehicle as a means of transportation to attend the college)

PRINCIPAL
PRINCIPAL
M.A.M. SCHOOL OF ENGINEERING
SIRIGANUR, TIRUCHIRAPPALLI-621 105